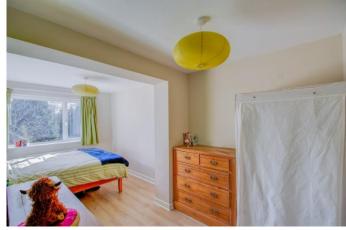

Rising upstairs the first-floor landing has doors radiating off to four bedrooms, one of which has an ensuite shower room, a study, and a large family bathroom with a bath and a separate walk-in double shower enclosure.

**Bedroom Two** 16'4" x 9' (max) (4.98m x 2.74m (max))

**Bedroom Three** 12'2" x 7'11" (3.7m x 2.41m)

**Bedroom Four** 8'1" x 7'4" (2.46m x 2.24m)

**Study** 5'7" x 7'9" (1.7m x 2.36m)

**Ensuite** 5'10" x 5'6" (1.78m x 1.68m)