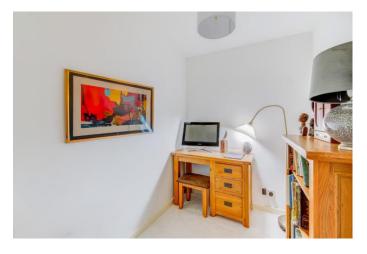

Rising upstairs the first-floor landing has doors radiating off to four bedrooms, one of which has an ensuite shower room, a study, and a large family bathroom with a bath and a separate walk-in double shower enclosure.

**Bedroom Two** 16'4" x 9' (max) (4.98m x 2.74m (max))

**Bedroom Three** 12'2" x 7'11" (3.7m x 2.41m)

**Bedroom Four** 8'1" x 7'4" (2.46m x 2.24m)

**Study** 5'7" x 7'9" (1.7m x 2.36m)

**Ensuite** 5'10" x 5'6" (1.78m x 1.68m)