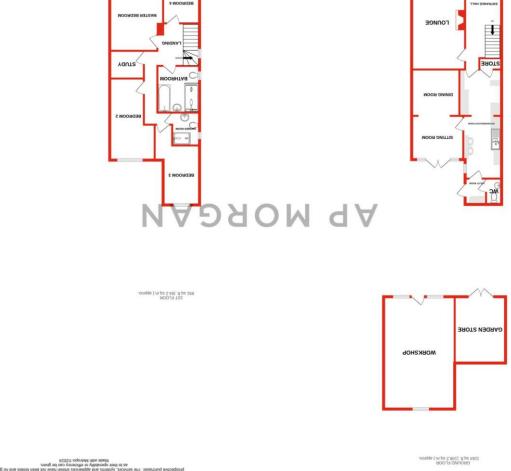

The property is set back from the road by a generous block paved driveway with an enclosed porch leading to the front door. Once inside the welcoming interior briefly comprises: Spacious entrance hall, lounge with a feature bay window and log-burning stove, kitchen/breakfast room with attractive quarry tiled floor, sitting/dining room offering French doors to the rear patio, utility room with WC and access to the rear.

Rising upstairs the first-floor landing has doors radiating off to four bedrooms, one of which has an ensuite shower room, a study, and a large family bathroom with a bath and a separate walk-in double shower enclosure.

#### **Details:**

Porch

**Entrance Hall** 

**Lounge** 16'11" x 11'9" (5.16m x 3.58m)

Kitchen Breakfast Room 23'4" x 8'9" (max) (7.1m x 2.67m (max))

**Utility Room** 5'2" x 4'7" (1.57m x 1.4m)

WC

**Sitting Room** 8'9" x 10'4" (2.67m x 3.15m)

**Dining Room** 9'4" x 10'8" (2.84m x 3.25m)

Workshop 22'6" x 14'3" (6.86m x 4.34m)

**Garden Store** 13'3" x 10'2" (4.04m x 3.1m)

**First Floor Landing** 

Master Bedroom 13'9" x 11'11" (max) (4.2m x 3.63m (max))

**Bedroom Two** 16'4" x 9' (max) (4.98m x 2.74m (max))

**Bedroom Three** 12'2" x 7'11" (3.7m x 2.41m)

**Bedroom Four** 8'1" x 7'4" (2.46m x 2.24m)

**Study** 5'7" x 7'9" (1.7m x 2.36m)

**Ensuite** 5'10" x 5'6" (1.78m x 1.68m)

Bathroom 9'4" x 8'6" (2.84m x 2.6m)

EPC Rating: D

**Council Tax Band:** E (tbc by solicitors). **Tenure:** Freehold (tbc by solicitors).

For more information or to arrange a viewing, please call us on 01527 910 300.

## TOTAL FLOOR AREA: 1856 sq.ft. (172.4 sq.m.) appr