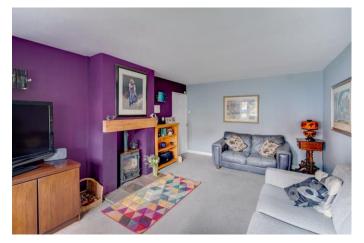

The property is set back from the road by a generous block paved driveway with an enclosed porch leading to the front door. Once inside the welcoming interior briefly comprises: Spacious entrance hall, lounge with a feature bay window and log-burning stove, kitchen/breakfast room with attractive quarry tiled floor, sitting/dining room offering French doors to the rear patio, utility room with WC and access to the rear.

#### **Details:**

Porch

**Entrance Hall** 

**Lounge** 16'11" x 11'9" (5.16m x 3.58m)

Kitchen Breakfast Room 23'4" x 8'9" (max) (7.1m x 2.67m (max))

**Utility Room** 5'2" x 4'7" (1.57m x 1.4m)

WC

**Sitting Room** 8'9" x 10'4" (2.67m x 3.15m)