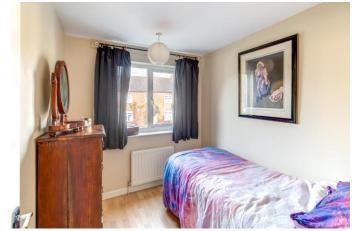

Rising upstairs the first-floor landing has doors radiating off to four bedrooms, one of which has an ensuite shower room, a study, and a large family bathroom with a bath and a separate walk-in double shower enclosure.

**Bedroom Two** 16'4" x 9' (max) (4.98m x 2.74m (max))

**Bedroom Three** 12'2" x 7'11" (3.7m x 2.41m)

**Bedroom Four** 8'1" x 7'4" (2.46m x 2.24m)

**Study** 5'7" x 7'9" (1.7m x 2.36m)

**Ensuite** 5'10" x 5'6" (1.78m x 1.68m)