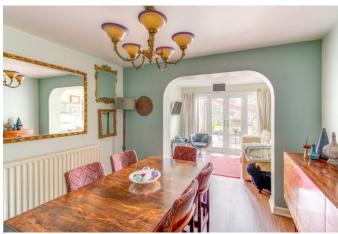

The property is set back from the road by a generous block paved driveway with an enclosed porch leading to the front door. Once inside the welcoming interior briefly comprises: Spacious entrance hall, lounge with a feature bay window and log-burning stove, kitchen/breakfast room with attractive quarry tiled floor, sitting/dining room offering French doors to the rear patio, utility room with WC and access to the rear.

**Dining Room** 9'4" x 10'8" (2.84m x 3.25m)

Workshop 22'6" x 14'3" (6.86m x 4.34m)

**Garden Store** 13'3" x 10'2" (4.04m x 3.1m)

**First Floor Landing** 

Master Bedroom 13'9" x 11'11" (max) (4.2m x 3.63m (max))