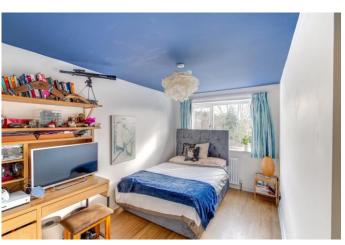

Rising upstairs the first-floor landing has doors radiating off to four bedrooms, one of which has an ensuite shower room, a study, and a large family bathroom with a bath and a separate walk-in double shower enclosure.

**Bedroom Two** 16'4" x 9' (max) (4.98m x 2.74m (max))

**Bedroom Three** 12'2" x 7'11" (3.7m x 2.41m)

**Bedroom Four** 8'1" x 7'4" (2.46m x 2.24m)

**Study** 5'7" x 7'9" (1.7m x 2.36m)

**Ensuite** 5'10" x 5'6" (1.78m x 1.68m)