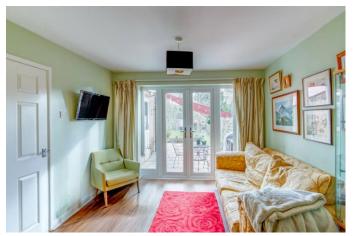

The property is set back from the road by a generous block paved driveway with an enclosed porch leading to the front door. Once inside the welcoming interior briefly comprises: Spacious entrance hall, lounge with a feature bay window and log-burning stove, kitchen/breakfast room with attractive quarry tiled floor, sitting/dining room offering French doors to the rear patio, utility room with WC and access to the rear.

**Dining Room** 9'4" x 10'8" (2.84m x 3.25m)

Workshop 22'6" x 14'3" (6.86m x 4.34m)

**Garden Store** 13'3" x 10'2" (4.04m x 3.1m)

**First Floor Landing** 

Master Bedroom 13'9" x 11'11" (max) (4.2m x 3.63m (max))