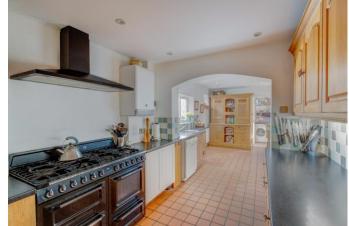

The property is set back from the road by a generous block paved driveway with an enclosed porch leading to the front door. Once inside the welcoming interior briefly comprises: Spacious entrance hall, lounge with a feature bay window and log-burning stove, kitchen/breakfast room with attractive quarry tiled floor, sitting/dining room offering French doors to the rear patio, utility room with WC and access to the rear.

#### **Details:**

Porch

**Entrance Hall** 

**Lounge** 16'11" x 11'9" (5.16m x 3.58m)

Kitchen Breakfast Room 23'4" x 8'9" (max) (7.1m x 2.67m (max))

**Utility Room** 5'2" x 4'7" (1.57m x 1.4m)

WC

**Sitting Room** 8'9" x 10'4" (2.67m x 3.15m)