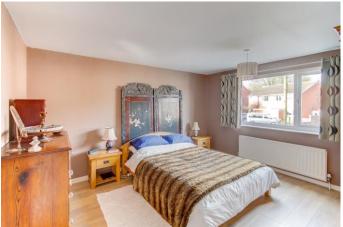

Rising upstairs the first-floor landing has doors radiating off to four bedrooms, one of which has an ensuite shower room, a study, and a large family bathroom with a bath and a separate walk-in double shower enclosure.

**Bedroom Two** 16'4" x 9' (max) (4.98m x 2.74m (max))

**Bedroom Three** 12'2" x 7'11" (3.7m x 2.41m)

**Bedroom Four** 8'1" x 7'4" (2.46m x 2.24m)

**Study** 5'7" x 7'9" (1.7m x 2.36m)

**Ensuite** 5'10" x 5'6" (1.78m x 1.68m)